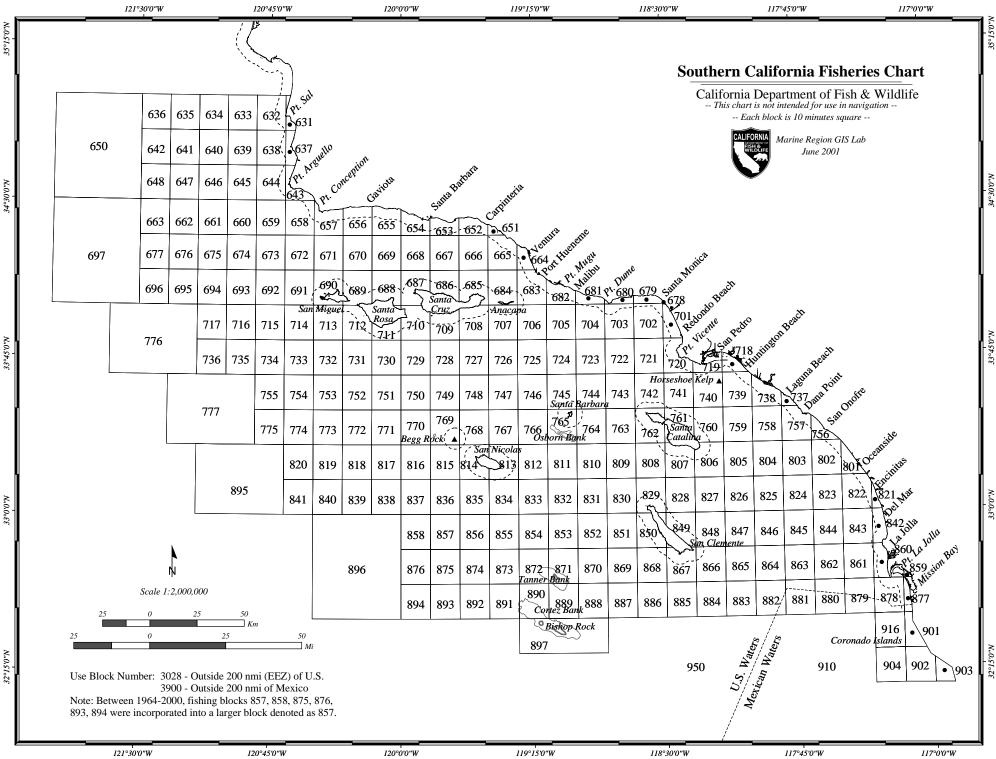

**Trap Locations:** Report the **Latitude and Longitude** for a specific set of traps. Use decimal minutes to the hundredths place. Example 34° 05.15N, 120° 04.85W.

F&W Block Number: The block number where most of the fishing occurred.